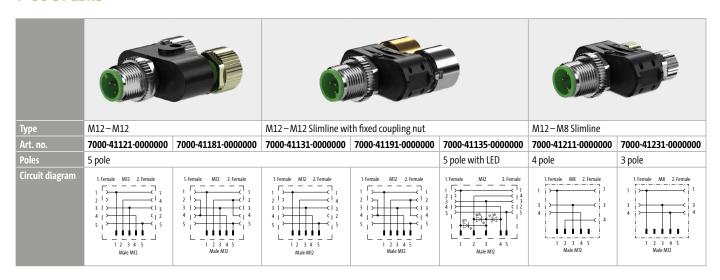

| 1 =                                              | 7000-42201-0000000 |
|  | M12 Male – M8 Female  | 4 pole       | 4 pole               | 1 ————————————————————————————————————           | 7000-42211-0000000 |
|  | M8 Male – M12 Female  | 3 pole       | 3 pole               | 1 ————————————————————————————————————           | 7000-88521-0000000 |
|  | M8 Male – M12 Female  | 4 pole       | 4 pole               | 1 ——— < 1<br>2 ——— < 2<br>3 ——— < 3<br>4 ——— < 4 | 7000-88531-0000000 |
|  | M8 Male – M8 Female   | 4 pole       | 3 pole               | 1 — — < 1<br>2 — — — 3<br>3 — — < 3<br>4 — — < 4 | 7000-88501-0000000 |
|  | M8 Male – M8 Female   | 3 pole 3 • 1 | 4 pole               | 1 ————————————————————————————————————           | 7000-88511-0000000 |

### **T-COUPLERS**



## **CONTACT US FOR MORE**

Murrelektronik has more custom models available. If you do not see what you are looking for, contact your Murrelektronik sales manager to discuss your application.