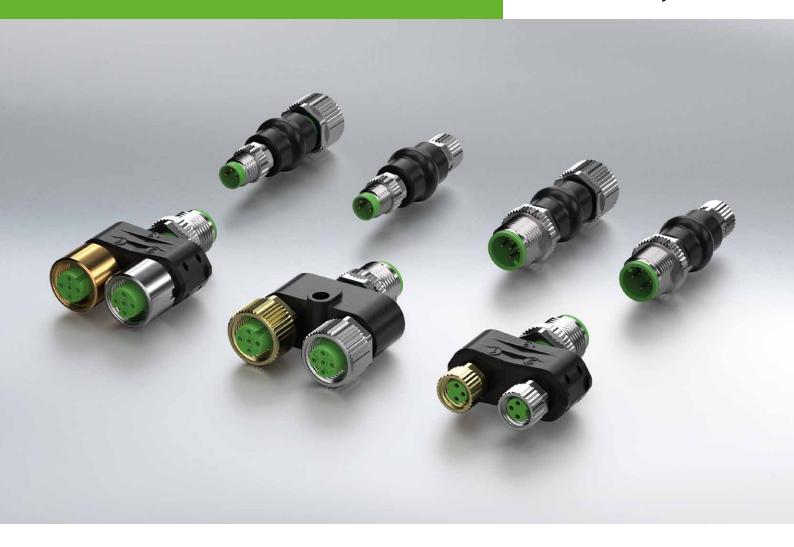

# M8/M12 ADAPTERS & T-COUPLERS

# Make the right connection!

The most innovative products emerge from the implementation of our customers' suggestions and needs. Like our range of M8/M12 adapters and T-couplers.

Whether it's the dark-bright switching of light barriers, the adaptation of M8 sensors to M12 connection cables, special pressure-switch circuits or bringing two separte signals to one port of a fieldbus box their uses are as numerous as the variations in the range.

#### **BENEFITS**

- Allow for more flexibility
- Tailored to a wide range of customer applications
- Variety of circuit options:
  - M8 M8
  - M8 M12
  - M12 M12
  - M12 M8